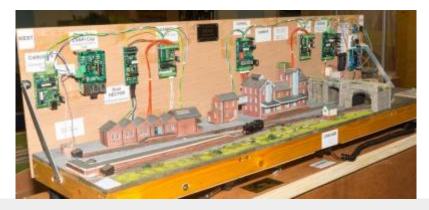

## **Area Group Meetings**

In Normal times, the WNO area group meet six times each year for a full day, generally

Last update: 2023/02/23 12:44

on a Saturday, at the club rooms of the Leamington and Warwick Model Railway Society www.lwmrs.co.uk. where MERG members are able to see the Society's three Exhibition Layouts that have MERG CBUS and MERG DCC installed.

Meetings generally comprise:

- A presentation on a subject previously requested by the members.
- Open workshops / discussions.
- Assistance for individuals and groups of members.

#### **Area Group Workshops**

Workshops are always held in the afternoon of bi-monthly meetings to assist the following:

- Members bringing their own kits to assemble with help from others in the group where required
- Members bringing their built kit where they need assistance to get it working or need to share test equipment

- Introduction to Arduino
- Building a CANMIO Kit.
- Configuring CBUS using FCU.