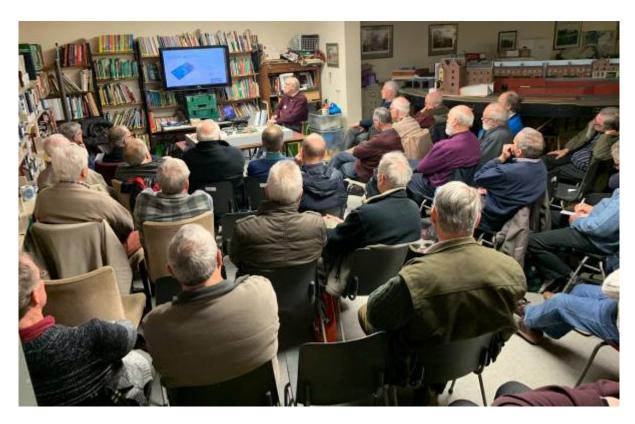

## **Area Group Meetings**

In Normal times, the WNO area group meet six times each year for a full day, generally

Last update: 2023/02/23 12:44

on a Saturday, at the club rooms of the Leamington and Warwick Model Railway Society www.lwmrs.co.uk. where MERG members are able to see the Society's three Exhibition Layouts that have MERG CBUS and MERG DCC installed.

Meetings generally comprise:

- A presentation on a subject previously requested by the members.
- Open workshops / discussions.
- Assistance for individuals and groups of members.

#### **Area Group Workshops**

Workshops are always held in the afternoon of bi-monthly meetings to assist the following:

- Members bringing their own kits to assemble with help from others in the group where required
- Members bringing their built kit where they need assistance to get it working or need to share test equipment