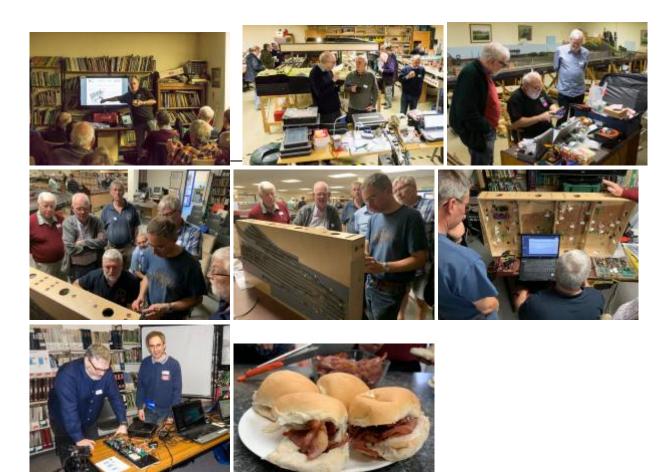

## **Area Group Meetings**

In Normal times, the WNO area group meet six times each year for a full day, generally

Last update: 2023/02/23 12:44

on a Saturday, at the club rooms of the Leamington and Warwick Model Railway Society www.lwmrs.co.uk. where MERG members are able to see the Society's three Exhibition Layouts that have MERG CBUS and MERG DCC installed.

Meetings generally comprise:

- A presentation on a subject previously requested by the members.
- Open workshops / discussions.
- Assistance for individuals and groups of members.

#### **Area Group Workshops**

Workshops are always held in the afternoon of bi-monthly meetings to assist the following:

- Members bringing their own kits to assemble with help from others in the group where required
- Members bringing their built kit where they need assistance to get it working or need to share test equipment

- Introduction to Arduino
- Building a CANMIO Kit.
- Configuring CBUS using FCU.