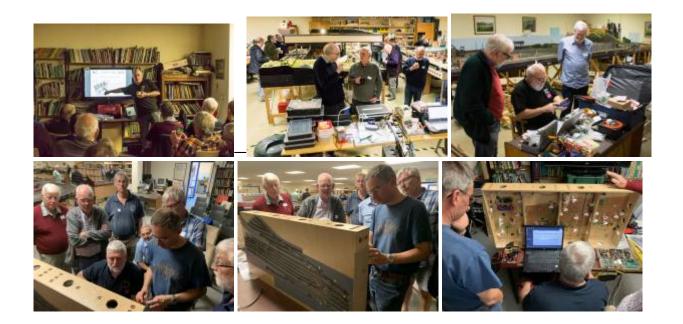

### **Area Group Workshops**

- A presentation on a subject previously requested by the members.
- Open workshops / discussions.
- Assistance for individuals and groups of members.