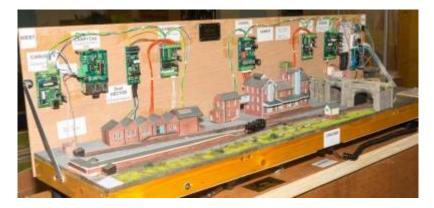

# Area Group Meetings

In Normal times, the WNO area group meet six times each year for a full day, generally on a Saturday, at the club rooms of the Leamington and Warwick Model Railway Society www.lwmrs.co.uk. where MERG members are able to see the Society's three Exhibition Layouts that have MERG CBUS and MERG DCC installed. Meetings generally comprise: