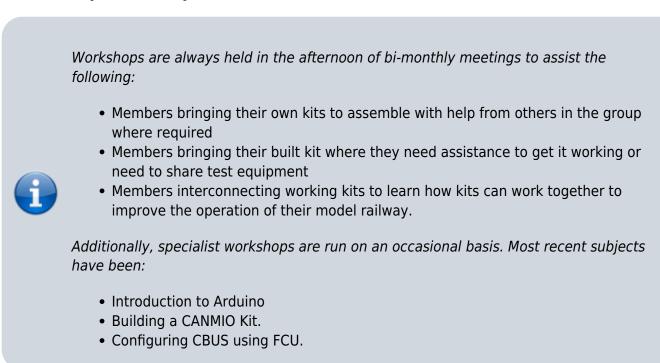

### **Area Group Workshops**

- A presentation on a subject previously requested by the members.
- Open workshops / discussions.
- Assistance for individuals and groups of members.