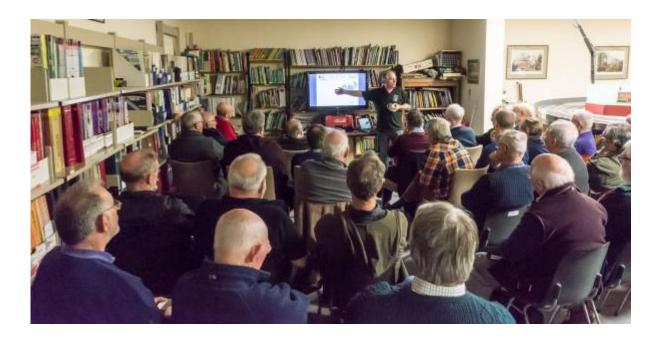

# Area Group Meetings

In Normal times, the WNO area group meet six times each year for a full day, generally on a Saturday, at the club rooms of the Leamington and Warwick Model Railway Society www.lwmrs.co.uk. where MERG members are able to see the Society's three Exhibition Layouts that have MERG CBUS and MERG DCC installed. Meetings generally comprise:

- A presentation on a subject previously requested by the members.
- Open workshops / discussions.
- Assistance for individuals and groups of members.