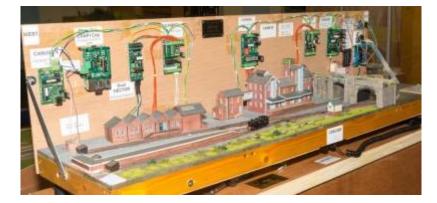

## **Area Group Meetings**

In Normal times, the WNO area group meet six times each year for a full day, generally on a Saturday, at the club rooms of the Leamington and Warwick Model Railway Society www.lwmrs.co.uk. where MERG members are able to see the Society's three Exhibition Layouts that have MERG CBUS and MERG DCC installed. Meetings generally comprise: