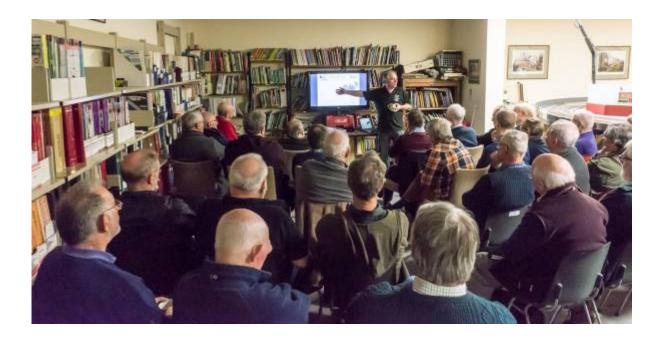

## **Area Group Meetings**

In Normal times, the WNO area group meet six times each year for a full day, generally on a Saturday, at the club rooms of the Leamington and Warwick Model Railway Society www.lwmrs.co.uk. where MERG members are able to see the Society's three Exhibition Layouts that have MERG CBUS and MERG DCC installed. Meetings generally comprise:

- A presentation on a subject previously requested by the members.
- Open workshops / discussions.
- Assistance for individuals and groups of members.