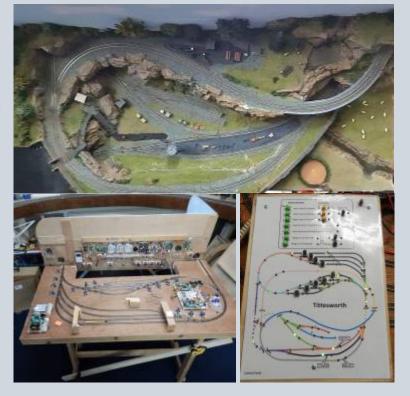

We are currently rebuilding an 009 exhibition layout to enhance its operational capabilities and possibly add some animations.

The layout is being controlled by MERG CBUS and DCC modules. It will be controlled using route selection from a single control panel and one or two CANCABs will be used for loco control.