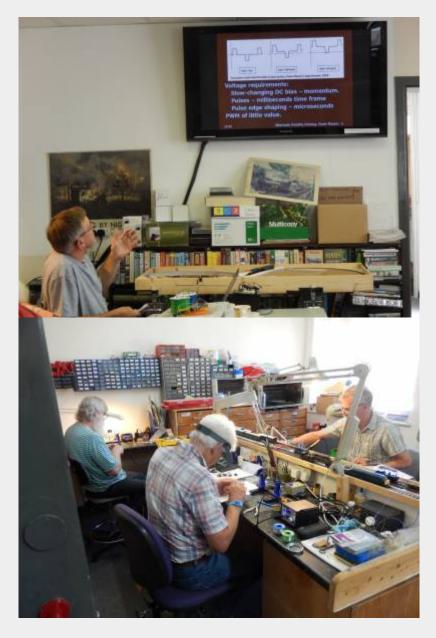

## Presentations to the group & electronic assembly using the Southampton MRS club facilities.

Workshop days normally take place on the 3rd Saturday of each month, unless we are representing MERG at an exhibition, starting at 10:00am (clubroom is usually open by 09:45am).

The club room is well equipped with several work benches, which are available on a first come first served basis, an open area with a 50" screen that can be used for presentations and discussions, plus catering and toilet facilities.

It is situated on the first floor of an industrial unit. Access is by stairs but unfortunately there is no lift.

The meetings are flexible: You can build, test and fault find your electronic modules. Chris can assist you in developing your soldering skills. We can program the PICs used in MERG designs and have some basic test facilities for CBUS modules and DCC loco decoders and accessories. Presentations are welcome, and advice, guidance, tea, coffee and biscuits are always available.