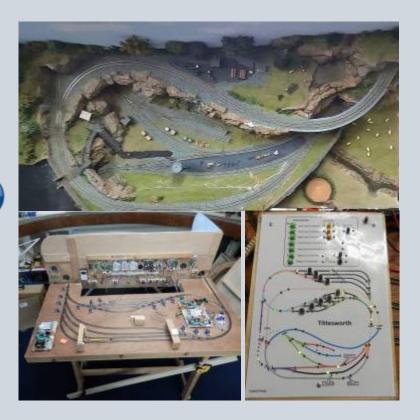

We are assisting in rebuilding one of the Southampton MRS exhibition layouts to enhance its operational capabilities and possibly add some animations.

The layout is being controlled by MERG CBUS and DCC modules. It will be controlled

Last update: 2020/08/27 12:37

using route selection from a single control panel and one or two CANCABs will be used for loco control.

| Date         | Event                                         | Description | Location                                      | Link |
|--------------|-----------------------------------------------|-------------|-----------------------------------------------|------|
| 19:30 16-May | 19:30 BST South Hants AG Zoom<br>Call         |             | Online Zoom Meeting                           |      |
| 09:30 18-May | 09:30 BST South Hants Saturday<br>Workshop    |             | Southampton Model Railway<br>Society clubroom |      |
| 19:30 23-May |                                               |             | Online Zoom Meeting                           |      |
| 19:30 30-May | 19:30 BST South Hants AG Zoom<br>Call         |             | Online Zoom Meeting                           |      |
| 19:30 06-Jun | 19:30 BST South Hants AG Zoom<br>Call         |             | Online Zoom Meeting                           |      |
| 19:30 13-Jun | 19:30 BST South Hants AG Zoom<br>Call         |             | Online Zoom Meeting                           |      |
| 19:30 13-Jun | 19:30 BST South Hants AG Merg<br>Live Meet.   |             | Southampton Model Railway Society clubroom    |      |
| 10:00 15-Jun | Southampton Model Railway<br>Society Open Day |             | Kemps Quay                                    |      |
| 19:30 20-Jun | 19:30 BST South Hants AG Zoom<br>Call         |             | Online Zoom Meeting                           |      |
| 09:30 22-Jun | 09:30 BST South Hants Saturday<br>Workshop    |             | Southampton Model Railway Society clubroom    |      |