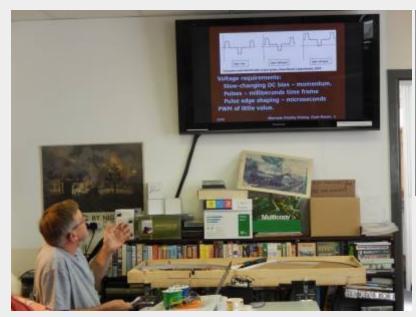

The club room is well equipped with several work benches, which are available on a first come first served basis, an open area with a 50" screen that can be used for presentations and discussions, plus catering and toilet facilities.

It is situated on the first floor of an industrial unit. Access is by stairs but unfortunately there is no lift.

The meetings are flexible: You can build, test and fault find your electronic modules. Chris can assist you in developing your soldering skills. We can program the PICs used in MERG designs and have some basic test facilities for CBUS modules and DCC loco decoders and accessories. Presentations are welcome, and advice, guidance, tea, coffee and biscuits are always available.