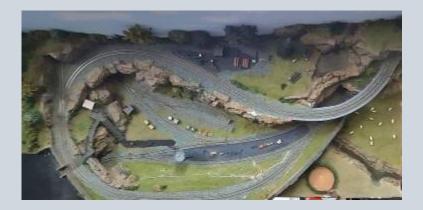

We are assisting in rebuilding one of the Southampton MRS exhibition layouts to enhance its operational capabilities and possibly add some animations.

The layout is being controlled by MERG CBUS and DCC modules. It will be controlled using route selection from a single control panel and one or two CANCABs will be used for loco control.