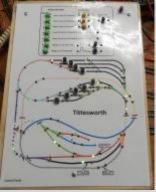

We are assisting in rebuilding one of the Southampton MRS exhibition layouts to enhance its operational capabilities and possibly add some animations.

The layout is being controlled by MERG CBUS and DCC modules. It will be controlled using route selection from a single control panel and one or two CANCABs will be used for loco control.