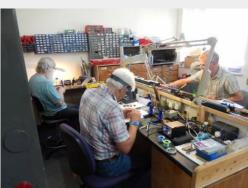

The club room is well equipped with several work benches, which are available on a first come first served basis, an open area with a 50" screen that can be used for presentations and discussions, plus catering and toilet facilities.

It is situated on the first floor of an industrial unit. Access is by stairs but unfortunately there is no lift.

The meetings are flexible: You can build, test and fault find your electronic modules. Chris can assist you in developing your soldering skills. We can program the PICs used in MERG designs and have some basic test facilities for CBUS modules and DCC loco decoders and accessories. Presentations are welcome, and advice, guidance, tea, coffee and biscuits are always available.