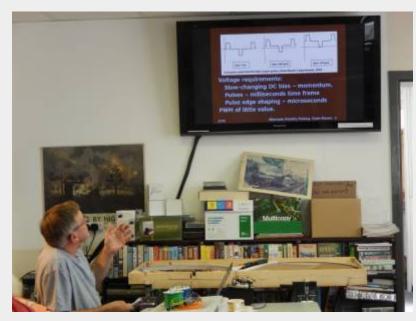

The club room is well equipped with several work benches, which are available on a first come first served basis, an open area with a 50" screen that can be used for presentations and discussions, plus catering and toilet facilities.

It is situated on the first floor of an industrial unit. Access is by stairs but unfortunately there is no lift.

The meetings are flexible: You can build, test and fault find your electronic modules. Chris can assist you in developing your soldering skills. We can program the PICs used in MERG designs and have some basic test facilities for CBUS modules and DCC loco decoders and accessories. Presentations are welcome, and advice, guidance, tea, coffee and biscuits are always available.