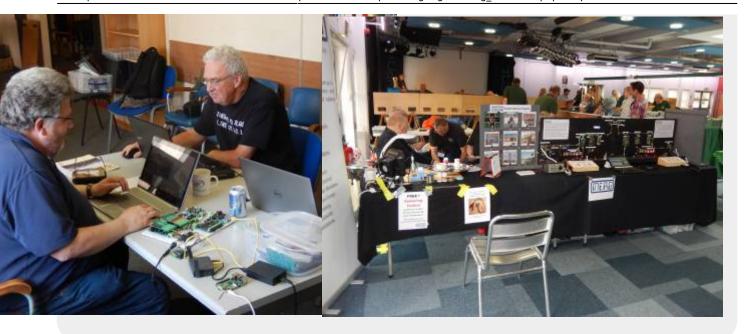

It is situated on the first floor of an industrial unit. Access is by stairs but unfortunately there is no lift.

The meetings are flexible: You can build, test and fault find your electronic modules. Chris can assist you in developing your soldering skills. We can program the PICs used in MERG designs and have some basic test facilities for CBUS modules and DCC loco decoders and accessories. Presentations are welcome, and advice, guidance, tea, coffee and biscuits are always available.

We are assisting in rebuilding one of the Southampton MRS exhibition layouts to enhance its operational capabilities and possibly add some animations.

The layout is being controlled by MERG CBUS and DCC modules. It will be controlled using route selection from a single control panel and one or two CANCABs will be used for loco control.