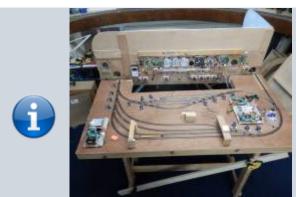

We are assisting in rebuilding one of the Southampton MRS exhibition layouts to enhance its operational capabilities and possibly add some animations.

The layout is being controlled by MERG CBUS and DCC modules. It will be controlled using route selection from a single control panel and one or two CANCABs will be used for loco control.