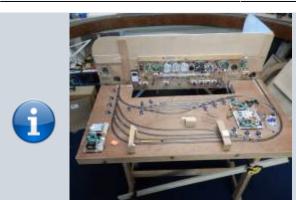

We are assisting in rebuilding one of the Southampton MRS exhibition layouts to enhance its operational capabilities and possibly add some animations.

The layout is being controlled by MERG CBUS and DCC modules. It will be controlled using route selection from a single control panel and one or two CANCABs will be used for loco control.