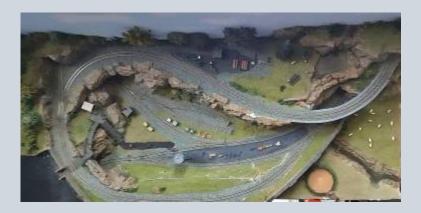

We are assisting in rebuilding one of the Southampton MRS exhibition layouts to enhance its operational capabilities and possibly add some animations.

The layout is being controlled by MERG CBUS and DCC modules. It will be controlled using route selection from a single control panel and one or two CANCABs will be used for loco control.