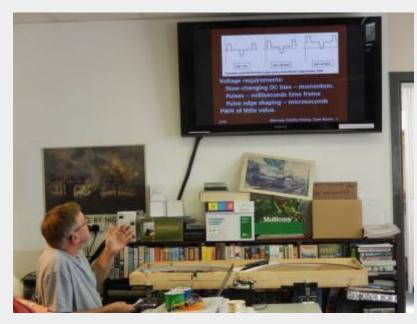

The club room is well equipped with several work benches, which are available on a first come first served basis, an open area with a 50" screen that can be used for presentations and discussions, plus catering and toilet facilities.

It is situated on the first floor of an industrial unit. Access is by stairs but unfortunately there is no lift.

The meetings are flexible: You can build, test and fault find your electronic modules. Chris can assist you in developing your soldering skills. We can program the PICs used in MERG designs and have some basic test facilities for CBUS modules and DCC loco decoders and accessories. Presentations are welcome, and advice, guidance, tea, coffee and biscuits are always available.