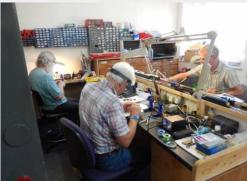

The club room is well equipped with several work benches, which are available on a first come first served basis, an open area with a 50" screen that can be used for presentations and discussions, plus catering and toilet facilities.

It is situated on the first floor of an industrial unit. Access is by stairs but unfortunately there is no lift.

The meetings are flexible: You can build, test and fault find your electronic modules. Chris can assist you in developing your soldering skills. We can program the PICs used in MERG designs and have some basic test facilities for CBUS modules and DCC loco decoders and accessories. Presentations are welcome, and advice, guidance, tea, coffee and biscuits are always available.