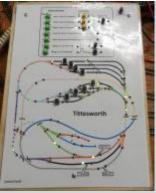

We are assisting in rebuilding one of the Southampton MRS exhibition layouts to enhance its operational capabilities and possibly add some animations.

The layout is being controlled by MERG CBUS and DCC modules. It will be controlled using route selection from a single control panel and one or two CANCABs will be used for loco control.