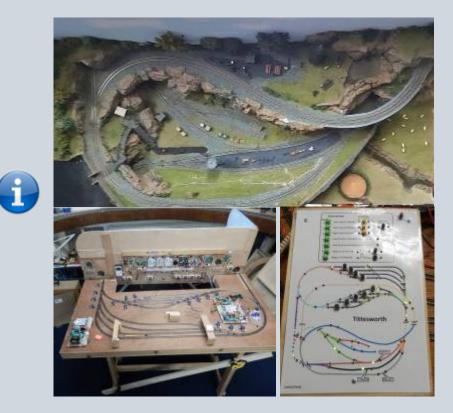

We are assisting in rebuilding one of the Southampton MRS exhibition layouts to enhance its operational capabilities and possibly add some animations. The layout is being controlled by MERG CBUS and DCC modules. It will be controlled using route selection from a single control panel and one or two CANCABs will be used for loco control.