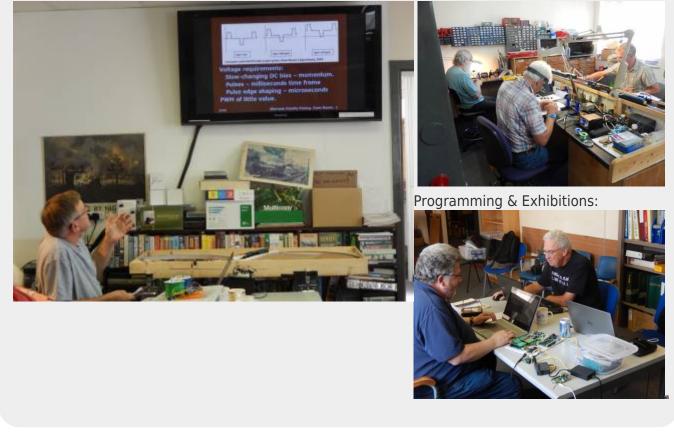

The club room is well equipped with several work benches, which are available on a first come first served basis, an open area with a 50" screen that can be used for presentations and discussions, plus catering and toilet facilities.

It is situated on the first floor of an industrial unit. Access is by stairs but unfortunately there is no lift.

The meetings are flexible: You can build, test and fault find your electronic modules. Chris can assist you in developing your soldering skills. We can program the PICs used in MERG designs and have some basic test facilities for CBUS modules and DCC loco decoders and accessories. Presentations are welcome, and advice, guidance, tea, coffee and biscuits are always available.

We are assisting in rebuilding one of the Southampton MRS exhibition layouts to enhance its operational capabilities and possibly add some animations. The layout is being controlled by MERG CBUS and DCC modules. It will be controlled using route selection from a single control panel and one or two CANCABs will be used for loco control.