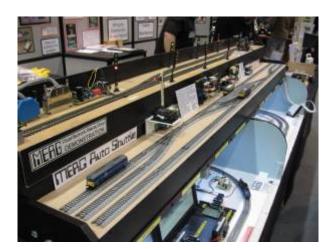

## The MERG Exhibition Stand

Here is a photo of part of MERG's Exhibition stand taken at a recent exhibition.

Click on the image to see a larger version.

At the top of the display in the foreground is the Hysteresis Loop so called for its resemblance to a hysteresis graph. Below this is the Shuttle kit demo. These two displays are part of what is affectionately known as the Flower Stand. They are here placed on top of two self supporting cabinets, the nearer one demonstrates Super Bloc and RFID. The farther cabinet demonstrates the New DCC System and CBUS System.