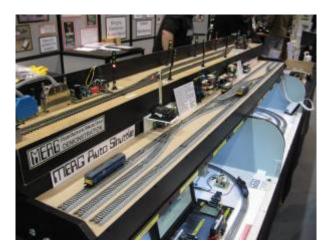

## The MERG Exhibition Stand

Here is a photo of part of MERG's Exhibition stand taken at a recent exhibition.

Click on the image to see a larger version.

At the top of the display in the foreground is the Hysteresis Loop so called for its resemblance to a hysteresis graph. Below this is the Shuttle kit demo. These two displays are part of what is affectionately known as the Flower Stand. They are here placed on top of two self supporting cabinets, the nearer one demonstrates Super Block and RFID. The farther cabinet demonstrates the New DCC System and CBUS System.