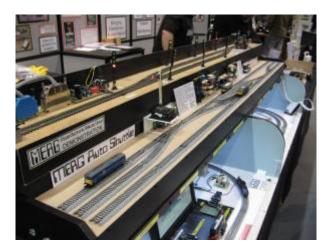

## The MERG Exhibition Stand

Here is a photo of part of MERG's Exhibition stand taken at a recent exhibition.

Click on the image to see a larger version.

At the top of the display in the foreground is the Hysteresis Loop so called for its resemblance to a hysteresis graph. Below this is the Shuttle kit demo]. These two displays are part of what is affectionately known as the Flower Stand. They are here placed on top of two self supporting cabinets, the nearer one demonstrates [[thomasbc3|Super Block and RFID. The farther cabinet demonstrates the New DCC System and CBUS System.