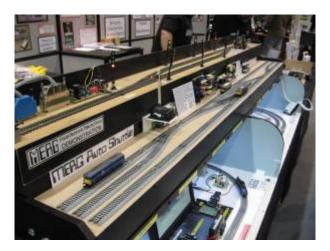

## The MERG Exhibition Stand

Here is a photo of part of MERG's Exhibition stand taken at a recent exhibition.

Click on the image to see a larger version.

At the top of the display in the foreground is the **Hysteresis Loop** so called for its resemblance to a hysteresis graph. Below this is the **Shuttle kit demo**. These two displays are part of what is affectionately known as the Flower Stand. They are here placed on top of two self supporting cabinets, the nearer one demonstrates Super Bloc\* and **RFID**. The farther cabinet demonstrates the **New DCC System** and **CBUS System**.